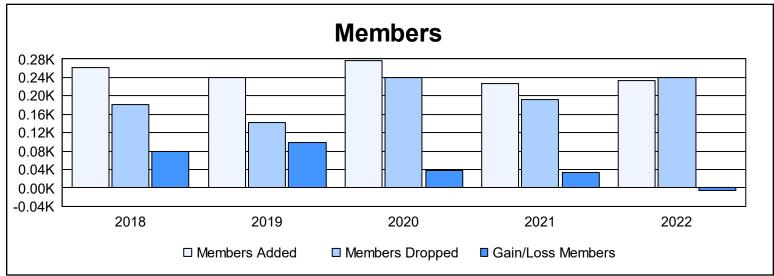

District 124 As of June 2022 Cumulative

| Year      | New<br>Clubs | Dropped<br>Clubs | Gain/<br>Loss<br>Clubs | New<br>Members | Charter<br>Members | Reinstate<br>Members | Transfer<br>Members | Total<br>Member<br>Added | Total<br>Members<br>Dropped | Gain/<br>Loss<br>Members |
|-----------|--------------|------------------|------------------------|----------------|--------------------|----------------------|---------------------|--------------------------|-----------------------------|--------------------------|
| 2017-2018 | 2            | 1                | 1                      | 181            | 75                 | 3                    | 2                   | 261                      | 181                         | 80                       |
| 2018-2019 | 3            | 0                | 3                      | 153            | 83                 | 0                    | 4                   | 240                      | 141                         | 99                       |
| 2019-2020 | 6            | 1                | 5                      | 111            | 156                | 7                    | 2                   | 276                      | 239                         | 37                       |
| 2020-2021 | 5            | 2                | 3                      | 99             | 121                | 6                    | 0                   | 226                      | 193                         | 33                       |
| 2021-2022 | 2            | 4                | -2                     | 151            | 65                 | 7                    | 10                  | 233                      | 239                         | -6                       |
| Average   | 4            | 2                | 2                      | 139            | 100                | 5                    | 4                   | 247                      | 199                         | 49                       |