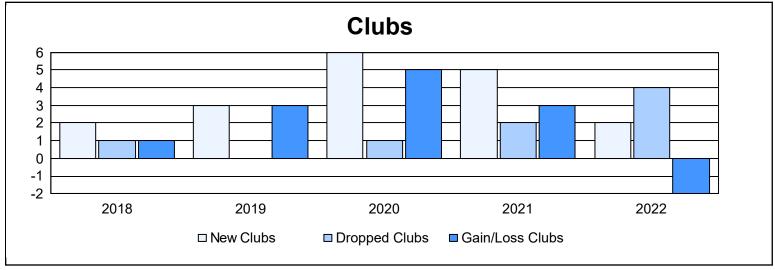

District 124 As of June 2022 Cumulative

| Year      | New<br>Clubs | Dropped<br>Clubs | Gain/<br>Loss<br>Clubs | New<br>Members | Charter<br>Members | Reinstate<br>Members | Transfer<br>Members | Total<br>Member<br>Added | Total<br>Members<br>Dropped | Gain/<br>Loss<br>Members |
|-----------|--------------|------------------|------------------------|----------------|--------------------|----------------------|---------------------|--------------------------|-----------------------------|--------------------------|
| 2017-2018 | 2            | 1                | 1                      | 181            | 75                 | 3                    | 2                   | 261                      | 181                         | 80                       |
| 2018-2019 | 3            | 0                | 3                      | 153            | 83                 | 0                    | 4                   | 240                      | 141                         | 99                       |
| 2019-2020 | 6            | 1                | 5                      | 111            | 156                | 7                    | 2                   | 276                      | 239                         | 37                       |
| 2020-2021 | 5            | 2                | 3                      | 99             | 121                | 6                    | 0                   | 226                      | 193                         | 33                       |
| 2021-2022 | 2            | 4                | -2                     | 151            | 65                 | 7                    | 10                  | 233                      | 239                         | -6                       |
| Average   | 4            | 2                | 2                      | 139            | 100                | 5                    | 4                   | 247                      | 199                         | 49                       |